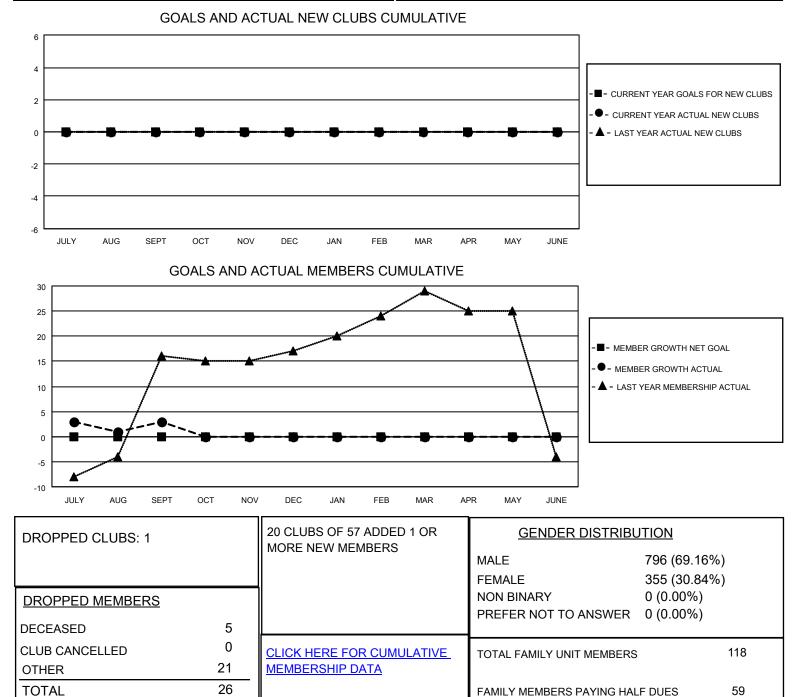

## LOCATION AUSTRALIA

District 201C1

Results as of: 9/30/2021

| Clubs                 |               |           |               | Members               |                        |                         |                                                    |
|-----------------------|---------------|-----------|---------------|-----------------------|------------------------|-------------------------|----------------------------------------------------|
| RESULTS FOR 2021-2022 |               |           |               | RESULTS FOR 2021-2022 |                        |                         |                                                    |
| QUARTER               | NEW CLUB GOAL | NEW CLUBS | DROPPED CLUBS | QUARTER MEMI          | BER GROWTH NET<br>GOAL | MEMBER GROWTH<br>ACTUAL | DROPPED<br>MEMBERS ACTUAL<br>(including transfers) |
| JULY/AUG/SEPT         | 0             | 0         | 1             | JULY/AUG/SEPT         | 0                      | 34                      | 26                                                 |
| OCT/NOV/DEC           | 0             | 0         | 0             | OCT/NOV/DEC           | 0                      | 0                       | 0                                                  |
| JAN/FEB/MAR           | 0             | 0         | 0             | JAN/FEB/MAR           | 0                      | 0                       | 0                                                  |
| APR/MAY/JUNE          | 0             | 0         | 0             | APR/MAY/JUNE          | 0                      | 0                       | 0                                                  |